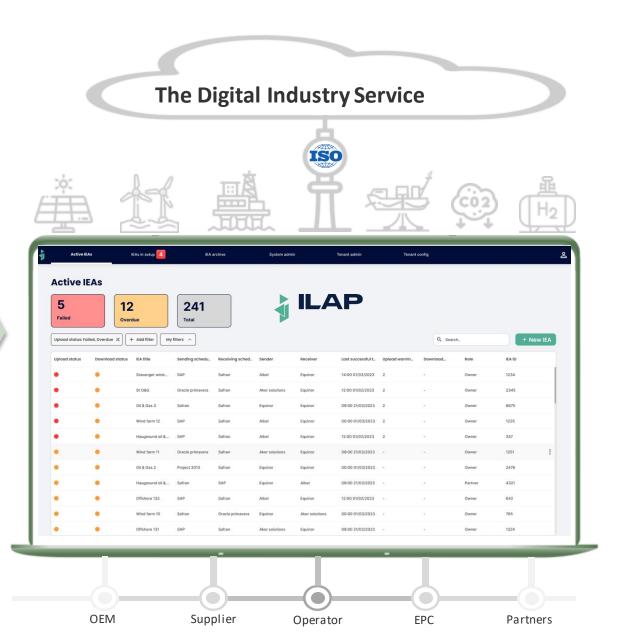

The ILAP solution is a cross industry solution for exchange of schedule data across parties independent of scheduling tool

| Active II         | As              |                 |                  |                  |                |                |                    |                |          |         |        |
|-------------------|-----------------|-----------------|------------------|------------------|----------------|----------------|--------------------|----------------|----------|---------|--------|
| 5<br>Failed       |                 | 2<br>erdue      |                  |                  |                |                | _A                 | Ρ              |          |         |        |
| Upload status: Fa | lied, Overdue X | + Add filter My | filters ^        |                  |                |                |                    |                | Q. Sea   | ch,     | + New  |
| Upload status     | Download status | IEA title       | Sending schedu.  | Receiving sched. | Sender         | Receiver       | Last successful t. | Upload warnin. | Download | Role    | IEA ID |
| •                 |                 | Stavanger wind  | SAP              | Safran           | Albel          | Equinor        | 14:00 01/03/2023   | 2              |          | Owner   | 1234   |
| •                 |                 | St 08G          | Oracle primavera | Safran           | Aker solutions | Equinor        | 12:00 01/02/2023   | 2              |          | Owner   | 2345   |
| •                 |                 | OII & Gas 3     | Safran           | Safran           | Equinor        | Equinor        | 09:00 21/03/2023   | 2              |          | Owner   | 8675   |
| •                 |                 | Wind farm 12    | SAP              | Safran           | Albel          | Equinor        | 00:00 01/03/2023   | 2              |          | Owner   | 1235   |
| •                 |                 | Haugesund oil & | SAP              | Safran           | Albel          | Equinor        | 12:00 01/02/2023   | 2              |          | Owner   | 357    |
| •                 |                 | Wind farm 11    | Oracle primavera | Satran           | Aker solutions | Equinor        | 09:00 21/03/2023   |                |          | Owner   | 1251   |
| •                 |                 | Oll & Gas 2     | Project 2013     | Safran           | Equinor        | Equinor        | 00:00 01/03/2023   |                |          | Owner   | 2476   |
| •                 |                 | Haugesund oil & | Safran           | SAP              | Equinor        | Albel          | 09:00 21/03/2023   |                |          | Partner | 4321   |
| •                 |                 | Offshare 132    | SAP              | Safran           | Albel          | Equinor        | 12:00 01/02/2023   |                |          | Owner   | 642    |
|                   |                 | Wind farm 10    | Safran           | Onacle primavera | Equinor        | Aker solutions | 00:00 01/03/2023   |                |          | Owner   | 765    |