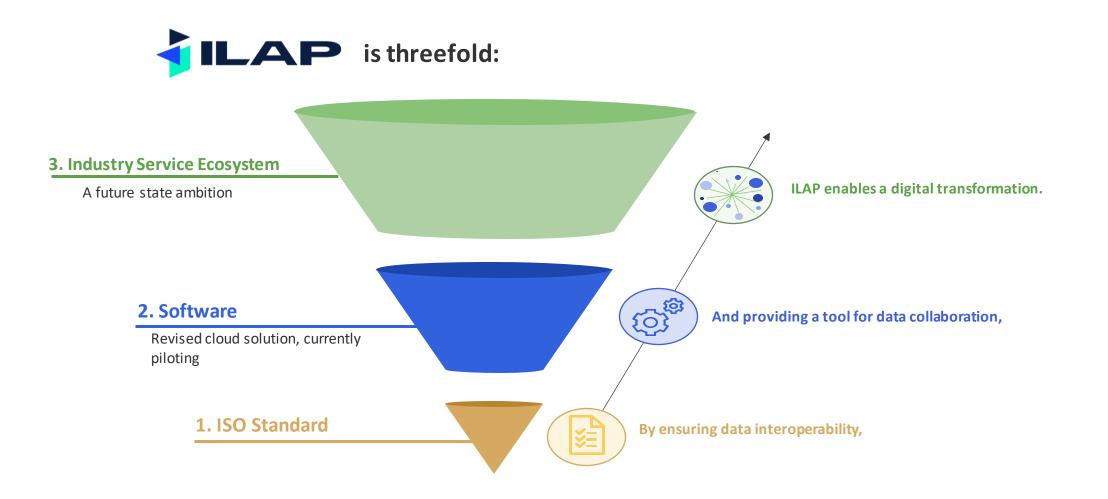

### **ILAP:**

- Integrated Lifecycle Asset Planning
- ISO standard
- Software suite for exchanging schedule data between different scheduling tools
- Offshore Norge

**Exchange** of interoperable schedule data across different scheduling tools and parties

## ILAP IS THE TOOLS AND METHODS FOR THE EFFICIENT TRANSFER OF STANDARDIZED SCHEDULING DATA FOR INTEGRATED PLANNING