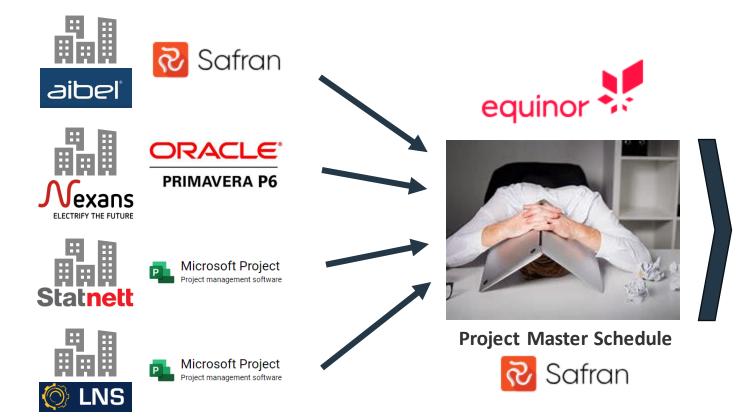

## PROBLEM & CURRENT CHALLENGES - ALIGNING SCHEDULES

Example: Melkøya Electrification

- × Manual punching
- × Resource demanding and time consuming
- × Limited insight, overview and availability
- × Time delay
- × High cost
- × Quality risk potential errors
- × Safety risk schedules not coordinated