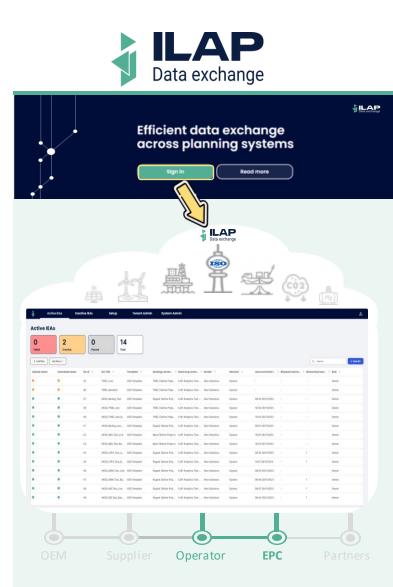

### **ILAP:**

- Integrated Lifecycle Asset Planning
- ISO standard
- Software suite for exchanging schedule data between different scheduling tools
- Offshore Norge

**Exchange** of interoperable schedule data across different scheduling tools and parties

The ILAP solution is a cross industry solution for exchange of schedule data across parties independent of scheduling tool

| Active II         | As              |                 |                  |                  |                |                |                    |                |          |         |        |
|-------------------|-----------------|-----------------|------------------|------------------|----------------|----------------|--------------------|----------------|----------|---------|--------|
| 5<br>Failed       |                 | 2<br>erdue      |                  |                  |                |                | _A                 | Ρ              |          |         |        |
| Upload status: Fa | lied, Overdue X | + Add filter My | filters ^        |                  |                |                |                    |                | Q. Sea   | ch,     | + New  |
| Upload status     | Download status | IEA title       | Sending schedu.  | Receiving sched. | Sender         | Receiver       | Last successful t. | Upload warnin. | Download | Role    | IEA ID |
| •                 |                 | Stavanger wind  | SAP              | Safran           | Albel          | Equinor        | 14:00 01/03/2023   | 2              |          | Owner   | 1234   |
| •                 |                 | St 08G          | Oracle primavera | Safran           | Aker solutions | Equinor        | 12:00 01/02/2023   | 2              |          | Owner   | 2345   |
| •                 |                 | OII & Gas 3     | Safran           | Safran           | Equinor        | Equinor        | 09:00 21/03/2023   | 2              |          | Owner   | 8675   |
| •                 |                 | Wind farm 12    | SAP              | Safran           | Albel          | Equinor        | 00:00 01/03/2023   | 2              |          | Owner   | 1235   |
| •                 |                 | Haugesund oil & | SAP              | Safran           | Albel          | Equinor        | 12:00 01/02/2023   | 2              |          | Owner   | 357    |
| •                 |                 | Wind farm 11    | Oracle primavera | Satran           | Aker solutions | Equinor        | 09:00 21/03/2023   |                |          | Owner   | 1251   |
| •                 |                 | Oll & Gas 2     | Project 2013     | Safran           | Equinor        | Equinor        | 00:00 01/03/2023   |                |          | Owner   | 2476   |
| •                 |                 | Haugesund oil & | Safran           | SAP              | Equinor        | Albel          | 09:00 21/03/2023   |                |          | Partner | 4321   |
| •                 |                 | Offshare 132    | SAP              | Safran           | Albel          | Equinor        | 12:00 01/02/2023   |                |          | Owner   | 642    |
|                   |                 | Wind farm 10    | Safran           | Onacle primavera | Equinor        | Aker solutions | 00:00 01/03/2023   |                |          | Owner   | 765    |