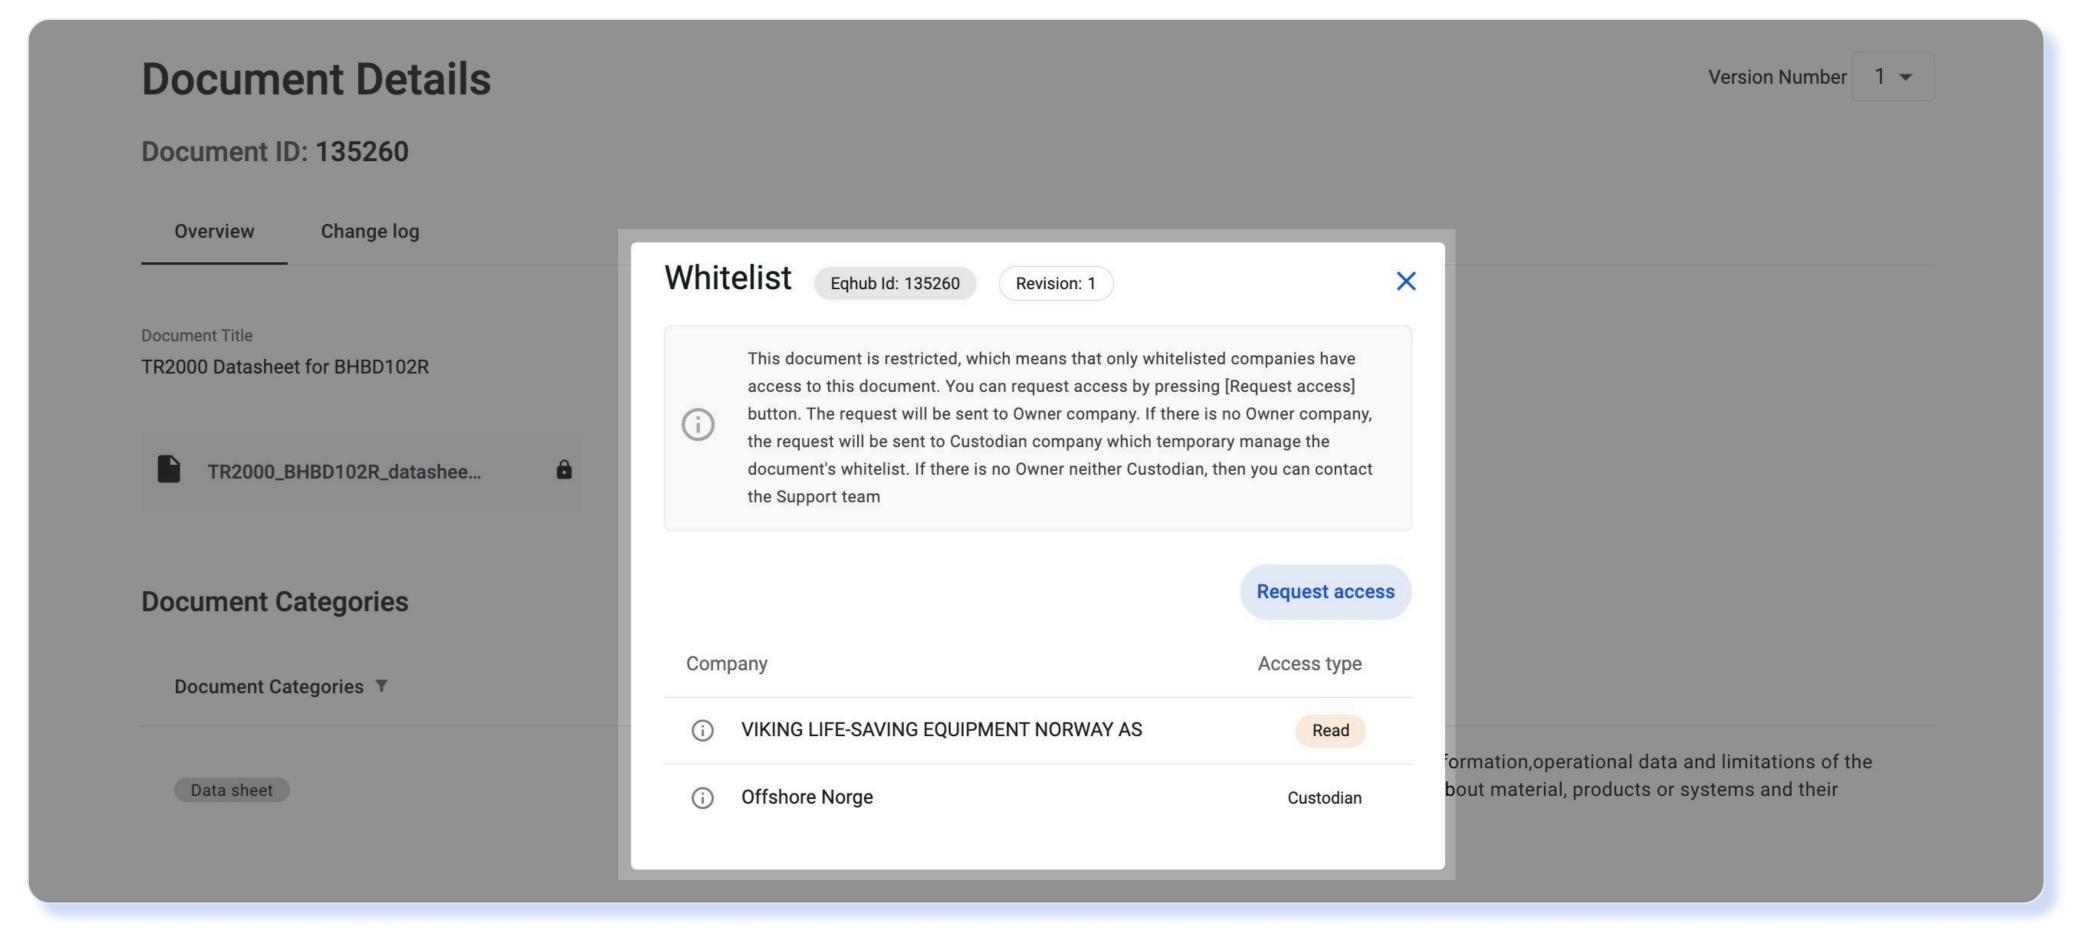

### Document Access

Each document in EqHub is defined with an owner company. Depending on the defined owner's decision, the document may be "Restricted", meaning that only those companies defined as having access in a so-called whitelist for the particular document or manufacturer (brand) will be able to access the document.

Access can be requested in EqHub, and such request will be handled by the document's owner and/or Custodian.

### Access types:

Owner a company defined as owner for the manufacturer (brand). Has the privilege "Edit & Share" for the document's manufacturer (brand);

Edit a company that typically provides a service on behalf of the Owner company or represents the owner's manufacturer (brand) in a different capacity. Has the privilege "Edit" to the document's manufacturer (brand);

Read a company that has read-only access to the document's manufacturer (brand). Has the privilege "Read" to the document's manufacturer (brand);

a company that can manage manufacturers (brands) and access to restricted documents.

#### What is a Custodian?

Offshore Norge facilitates overall data governance in EqHub and is a "Custodian" of all information in EqHub. For data and documents without active ownership, the Custodian will be able to manage a document or manufacturer's (brand's) whitelist based on adequate justifications and/or demonstrated needs.