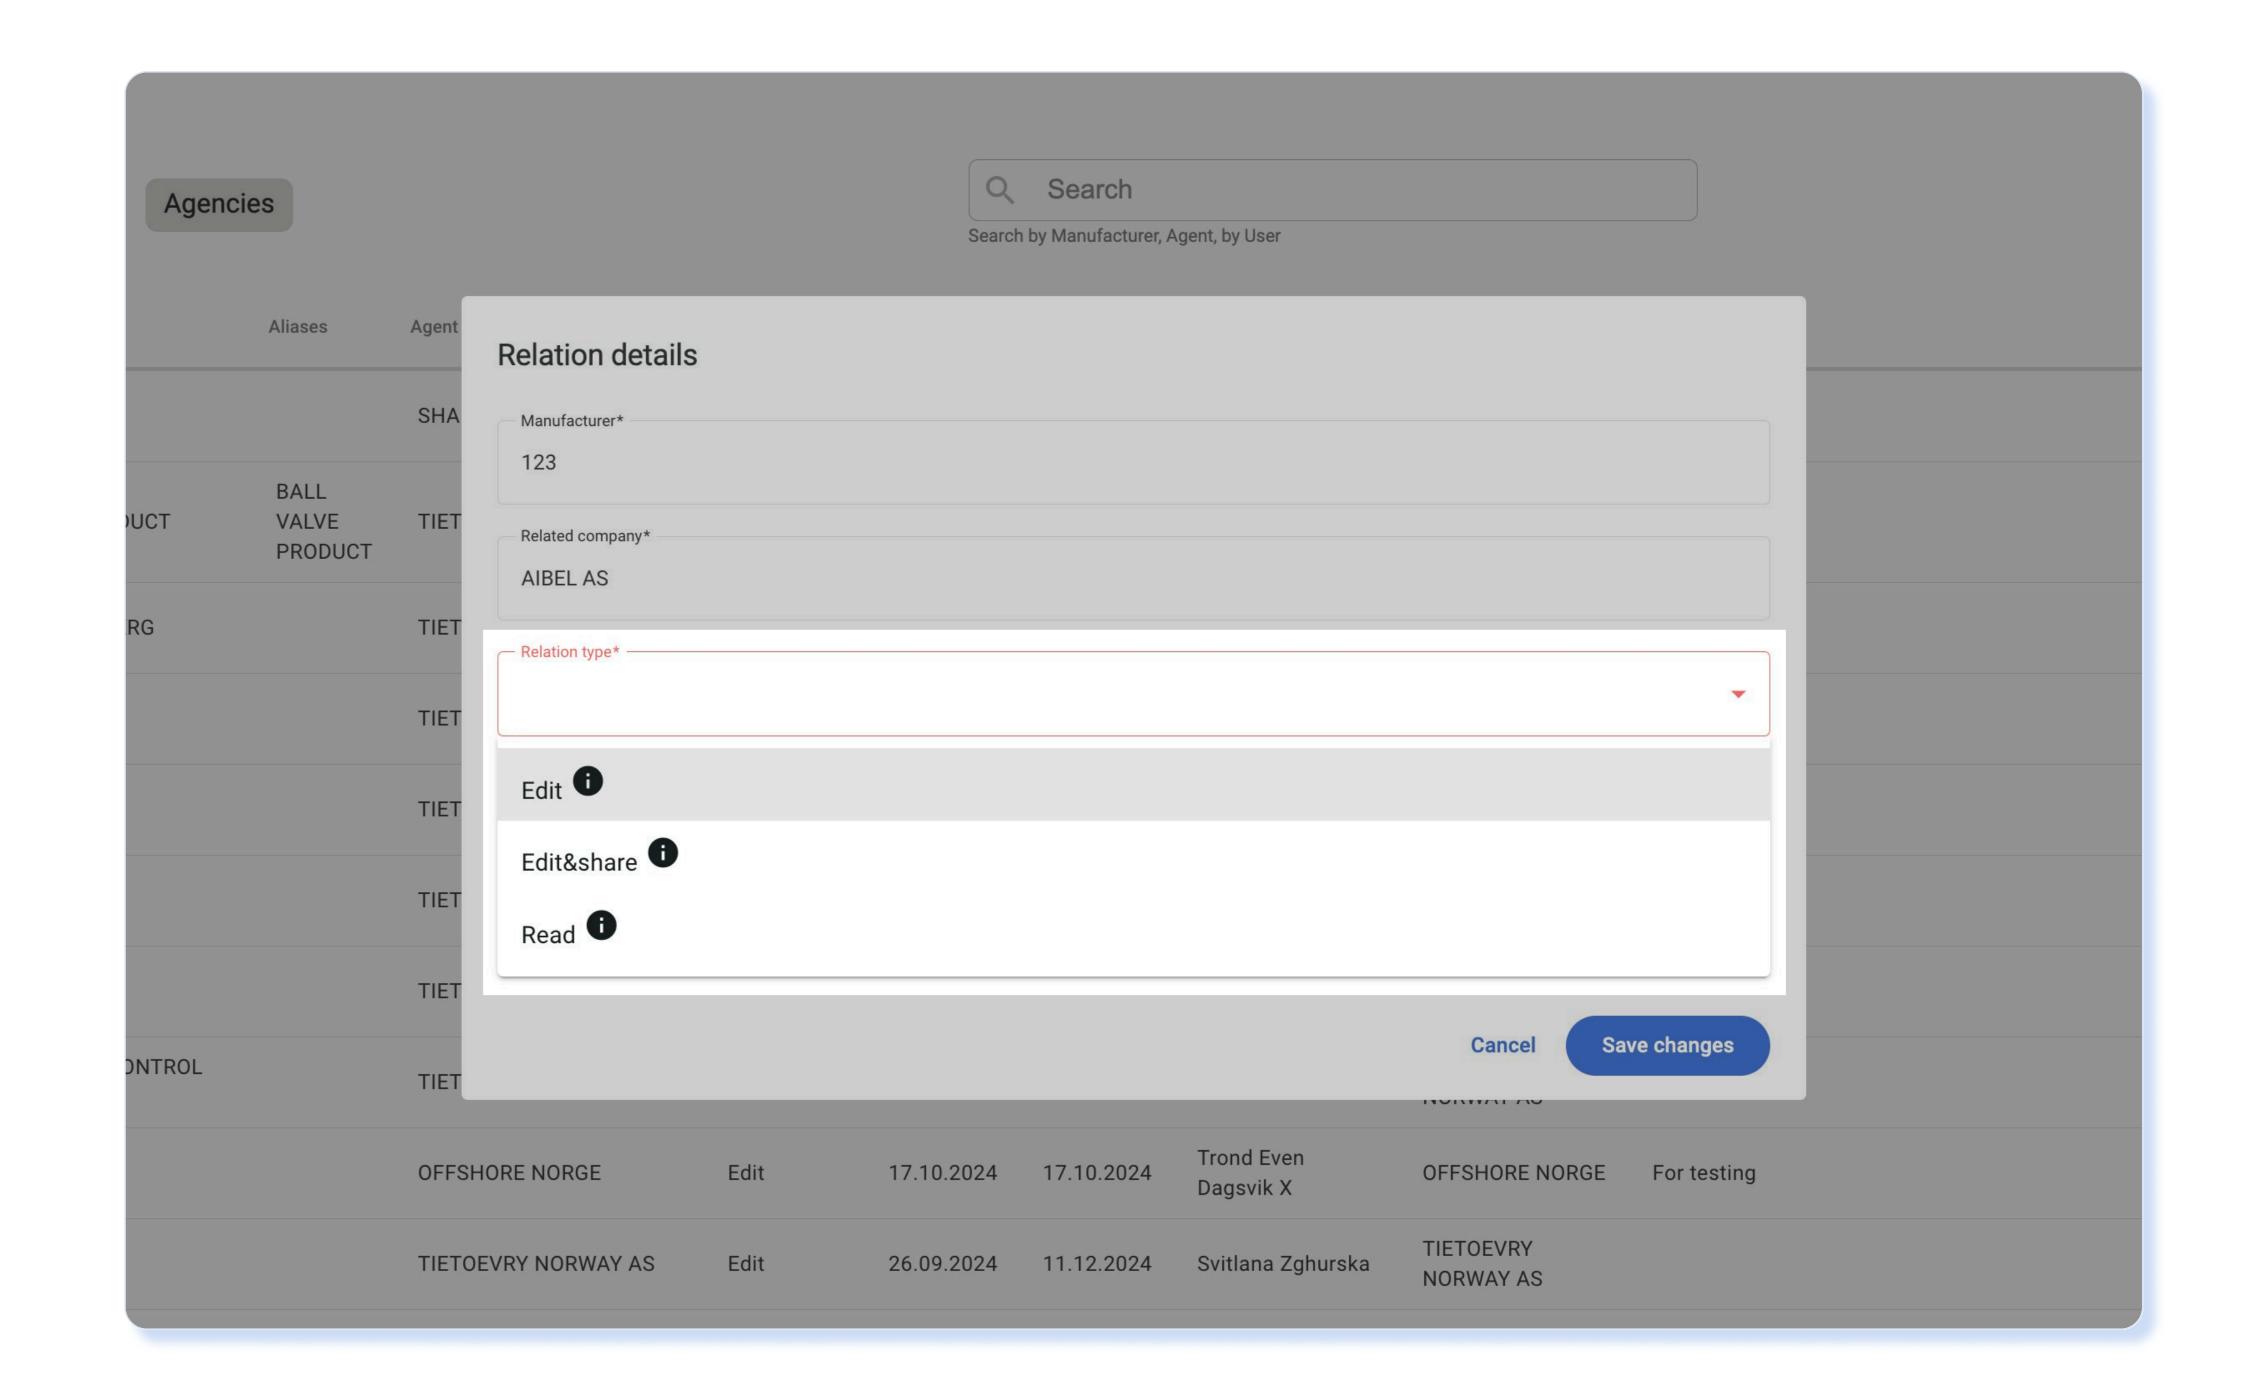

## Manufacturer (Brand) Access

Depending on the demonstrated relation to a manufacturer (brand), users can add and/or view its associated content in EqHub.

Typically, users from Operator, Contractor, and Package Supplier companies will have full access to all nonrestricted manufacturer information provisioned into EqHub. Whereas users from Supplier companies will require one of the following permissions in order to view any given Manufacturer's (brand's) information:

- "Read": Any non-restricted content for any given Manufacturer (brand) can be viewed.
- "Edit": Any content can be registered on behalf of the owner company, if any.
- "Edit&Share": Any content can be registered on behalf of the owner company, if any. This access also allows Supplier company to share "Read" and/or "Edit" privileges to other Supplier companies.